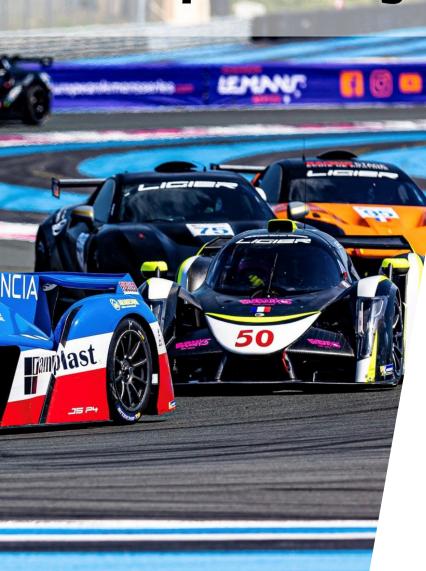

# **3** The Sports Program

Ligier European Series

Ligier LMP4 car One-driver or Two-driver teams

European Le Mans Series calendar

The **Ligier European Series** is the first step on the International Endurance Racing scene.

Two categories race together, sharing the racing weekends of the European Le Mans Series (ELMS).

You will be racing within the ACO's racing structure, in the paddock alongside the World's best teams who are permanently on the look out for the next upcoming superstars.

6 events, 2 races per weekend, lots of track time and racing action.

Data analysis of each session, and comparison with all the ASM team members, for further development and evolution of each driver within the team.