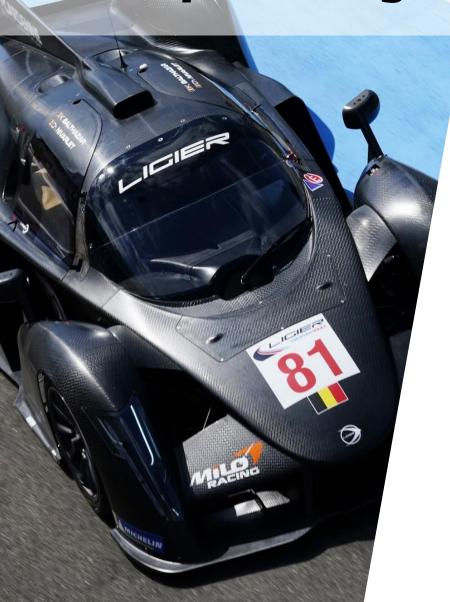

### LIGIER JSP4 LMP4

Ford V6 3,7 litres Cyclone mid rear positioned

Power output: 385 hp RPM max: 7000 rpm

Transverse 6-speed sequential gearbox; Semi-automatic paddle-shift system

Weight: 920 kg

Length: 4680 mm – Width: 1900 mm – Wheelbase: 2860 mm

Carbon monocoque & crashbox; Carbon bodywork 100 litres FIA homologated fuel tank

Brakes: LMP3 6-piston front & rear calipers, 355x32 mm front & rear LMP3 discs Rims: aluminium 18" – width front 10" and rear 11" 3-ways latest generation of dampers

Engine management and data acquisition systems
Ligier multi-function steering wheel and dash display
Cockpit adapted to all sizes
Carbon seat support
Hans compatible headrest

ASM Motorsport | 2023 **7/13** 